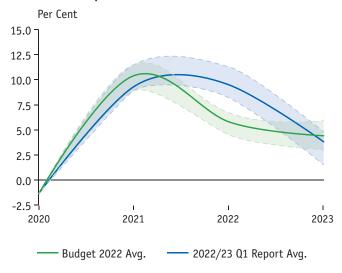

Since Budget 2022, a number of factors are again increasing uncertainty, prolonged Russian invasion of Ukraine, persistent increases in consumer and commodity prices, rising interest rates and an increased probability of a global economic recession. Combine these factors with the impacts of the COVID-19 pandemic, supply chain constraints and labour market shortages, economic forecasts are being revised down for 2023.