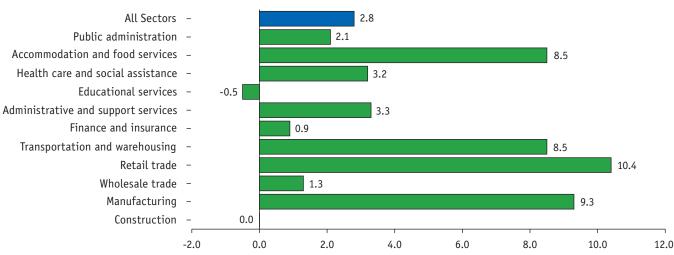

m wage to \$15 per hour by 2023 should help to fill labour shortages by attracting new workers to enter the labour force, as well as provide relief for rising costs of living.

A tight labour market, in combination with high inflation, is beginning to put upwards pressure on wages. The retail trade sector experienced increases in average weekly earnings that exceeded year-over-year inflation in June 2022, while earnings growth in manufacturing, accommodation and food services, and transportation and warehousing were not far behind. Many of these sectors are the same sectors where labour shortages are the most acute. Overall, average weekly earnings in June increased by 2.8 per cent year-over-year.

### Average Weekly Earnings, Year-over-year change, June 2022, Manitoba

Percentage Change



Source: Statistics Canada

#### Canadian Outlook

Canada's economic growth moderated in the first half of 2022, expanding by 0.8 per cent in the first guarter and 0.8 per cent in the second quarter. The moderation in growth in the second quarter was due to a large surge in imports (+6.9 per cent), as well as a decline in gross fixed capital formation (-2.3 per cent) under higher interest rates.

The Canadian economy is struggling with many of the same challenges as the Manitoba economy. Pandemic-related supply chain issues are creating troubles for Canada's manufacturing sector, notably the automotive industry where there is a global shortage in semiconductor chips. Labour shortages are disrupting business operations and investment plans. Canadian consumer inflation reached 8.1 per cent