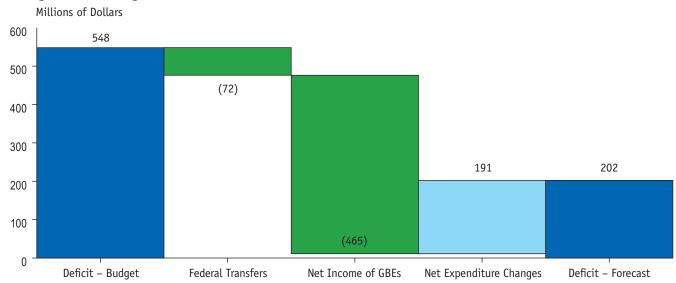

# **Overview of Changes From Budget 2022**

The graph illustrates the changes in revenues and expenditures between the Budget 2022 deficit shown in the first column to the forecast at the first quarter, shown in the last column. The green bars indicate improvements and the light blue bar indicates a worsening of the deficit.

The net effect of these changes is the forecasted improvement in the deficit from \$548 million to \$202 million.

## Revenue Changes from Budget 2022

|                                                 | Millions of Dollars |
|-------------------------------------------------|---------------------|
| Summary Budget – Revenue                        | 19,353              |
| Revenue Changes from Budget:                    |                     |
| Federal Transfers:                              |                     |
| One-time addition to the Canada Health Transfer | 72                  |
| Net Income of Government Business Enterprises   | 465                 |
| Total Revenue Changes from Budget               | 537                 |
| Revenue Forecast                                | 19,890              |

Revenue is currently forecasted at \$537 million higher than what was budgeted because of a higher than expected net income forecast by Manitoba Hydro and a \$72 million one-time increase to the Canada Health Transfer.

Due to a combination of above-average water levels at generating stations and an upward revised forecast for export electricity prices for 2022/23 fiscal year, the increase in net income from Government Business Enterprises reflects the increase in Manitoba Hydro's forecast of \$465 million. While hydroelectric generation for 2022/23 is fairly certain, there remains an uncertainty around export prices if the economy slows.

# **Expenditure Changes from Budget 2022**

|                                       | Millions of Dollars |
|---------------------------------------|---------------------|
| Summary Budget – Expenditure          | 19,901              |
| Expenditure Changes from Budget:      |                     |
| Health Pressures                      | 86                  |
| Affordability Programs                | 96                  |
| Emergency Expenditures                | 9                   |
| Total Expenditure Changes from Budget | 191                 |
| Expenditure Forecast                  | 20,092              |

Expenditures are projected to exceed the budget by \$191 million. This is mainly related to costs associated with the recently announced Affordability Package and increased pressures in the Health sector.