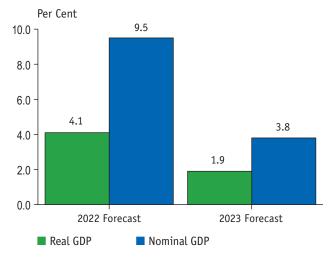

Taxation revenue has been forecast on budget at this time due to the economic uncertainty, however the preliminary GDP forecast points to a potential increase in future forecasts.