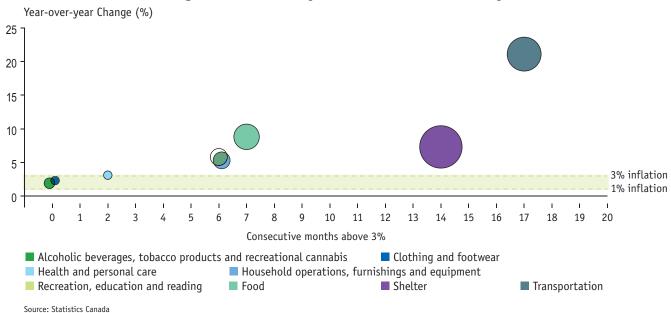

been gasoline prices, which peaked at over \$2.00 per litre in Winnipeg in June 2022. Since then global oil prices have declined by over 20 per cent amid slowing demand and gasoline prices recently slipped to under \$1.70 per litre.

Despite the modest decline, inflation remains well above the BoC's one to three per cent target range. Prices for roughly half of the consumer commodities tracked in Statistics Canada's Consumer Price Index (CPI) continue to grow at a pace above three per cent. Moreover, as the chart below shows, several CPI categories have remained persistently above the BoC's target range for an extended period. The size of the circles in the chart represent the category's weight in the CPI.

### Consumer Price Index, Categories, Year-over-year Growth, Manitoba, July 2022



The 2022/23 First Quarter Report expects consumer inflation to remain well above the BoC's target range in 2022, averaging 7.0 per cent, and then fall to slightly above the target range in 2023, averaging 3.3 per cent.

With inflation reaching levels not seen in decades and higher interest rates increasing the cost of borrowing for items such as mortgages and lines of credit, affordability is increasingly becoming a concern. A recent national survey conducted by the Bank of Canada found consumers plan to cut spending in response to higher prices and seek out more-affordable options when shopping. Consumers also indicated that they plan to spend a portion of their savings in 2022 and 2023 to shield against the impacts of high inflation and interest rates. Throughout the pandemic, Manitoba