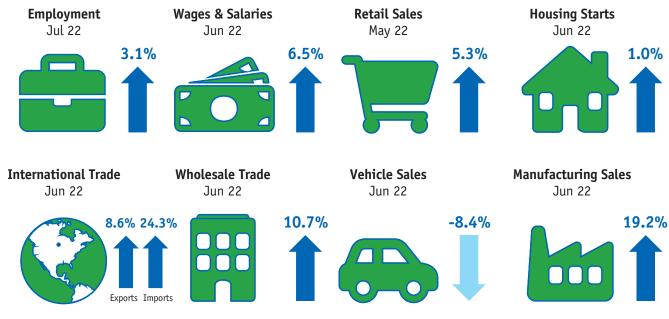

resent the range in the forecasts. Since Budget 2022, the range has widened, signifying the growing economic uncertainty.

### Range of Nominal GDP Forecasts for Manitoba, 2021-2023



Source: Manitoba Finance Survey of Economic Forecasts & Manitoba Bureau of Statistics

#### **Manitoba Economic Indicators**

Most year-to-date economic indicators continue to trend upwards in Manitoba at rates exceeding inflation, underscoring the strength of the Manitoba economy. New motor vehicle sales are an exception, as vehicle manufacturers and car dealerships struggle with smaller inventories due to the semiconductor shortage. For up-to-date economic and financial information, please visit the Manitoba Finance Economic Recovery Dashboard.

### Manitoba Economic Indicators, Year-to-date Growth, 2022



Source: Statistics Canada

#### **Inflation**

After reaching a near forty-year high in June 2022 at 9.4 per cent, consumer inflation in Manitoba showed signs of cooling in July, decreasing to 8.8 per cent year-over-year growth. The main contributor to the run-up in inflation has been gasoline prices, which peaked at over \$2.00 per litre in Winnipeg in June 2022. Since then global oil prices have declined by over 20 per cent amid slowing demand and gasoline prices recently slipped to under \$1.70 per litre.

Despite the modest decline, inflation remains well above the BoC's one to three per cent target range. Prices for roughly half of the consumer commodities tracked in Statistics Canada's Consumer Price Index (CPI) continue to grow at a pace above three per cent. Moreover, as the char