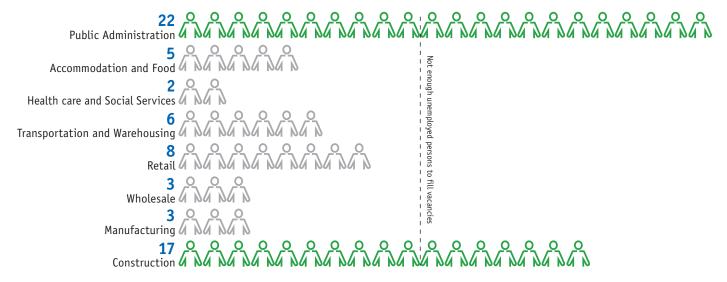

| 4.8%             | 3rd Lowest                |

With labour markets tightening across the country, labour shortage concerns among the business community spread. In the first calendar quarter of 2022, Manitoba job vacancies increased by 97.1 per cent, relative to the same quarter in 2019. Nationally, job vacancies were up 75.9 per cent. Labour shortages are particularly acute in the healthcare and social assistance, accommodation

and food, wholesale, and manufacturing sectors, where job vacancies exceed the pool of unemployed labour available. Labour shortages are also more concentrated among lower-paying occupations. Nearly 60 per cent of the growth in job vacancies are in occupations that pay less than \$20 per hour.

### Unemployed persons per 10 Job vacancies, Manitoba, 2022:Q1



Source: Statistics Canada

Manitoba's recent announcement to increase the provincial minimum wage to \$15 per hour by 2023 should help to fill labour shortages by attracting new workers to enter the labour force, as well as provide relief for rising costs of living.

A tight labour market, in combination with high inflation, is beginning to put upwards pressure on wages. The retail trade sector experienced increases in average weekly earnings that exceeded year-over-year inflation in June 2022, while earnings growth in manufacturing, accommodation and food services, and transportation and warehousing were not far behind. Many of these sectors are the same sectors where labour shortages are the most acute. Overall, average weekly earnings in June increased by 2.8 per cent year-over-year.